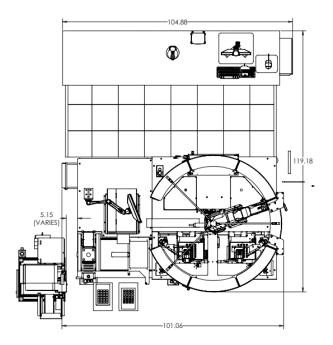

#### Dimensions:

- 8' x 11.8' x 12'
- Packager clearance space for service: 15' x 15'

#### Ingress Requirements:

Once unloaded, the AF3 and components will require a pathways of 96"h x 64"w to move the system to its location