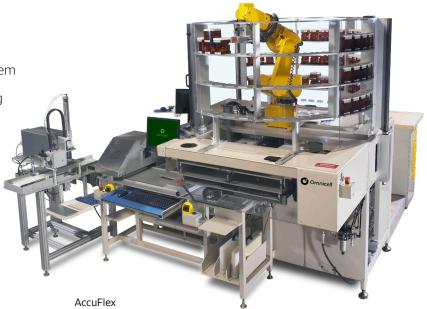

AccuFlex Single Dose Automation

# Flexible Patient-Specific and Prepack Automation for the LTC Pharmacy

The Omnicell AccuFlex® accurately fills and labels single-dose packaging based on incoming prescriptions or prepack orders, improving operational efficiency and reducing inventory and labor costs. This automation fills many types of reclaimable and non-reclaimable single-dose medication packaging of any quantity, including calendar filling to match the card numbering to the day of the month, or on-demand cycle filling.

### Solution Benefits

- Fills and labels any quantity based on calender, cycle, or prepack
- Throughput of 3.5 filled, sealed, and labeled cards per minute
- High level of accuracy increases pharmacy productivity and reduces rework
- Can enable PV2 exemption to maximize workflow and labor efficiency
- Patient-specific blister card filling and labeling

The Omnicell AccuFlex high-speed packaging technology comes with software, reports, formulary management, inventory management, custom labeling and foil formatting, installation, and training.

## Features

- Faced with your Pharmacy Information System
- Automated barcode verification and tracking
- Cassette inventory tracking
- Detailed and custom reports
- Multiple workstation capability removes bottlenecks when queuing jobs and managing cassettes