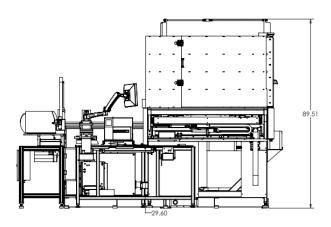

#### Dimensions:

- 8' x 11.8' x 12'
- Packager clearance space for service: 15' x 15'

#### Ingress Requirements:

Once unloaded, the AF3 and components will require a pathways of 96"h x 64"w to move the system to its location