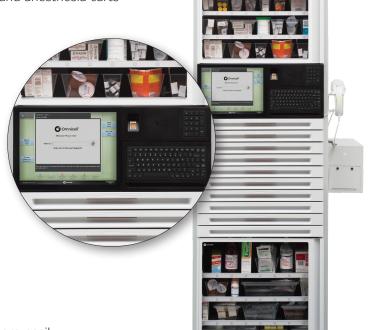

# **Fundamental Components of XTExtend**

# **Hardware Upgrades**

Your XTExtend bundle also includes hardware upgrades designed to improve uptime and user experience for your clinicians, including:

- · New console designed to preserve uptime as cabinets age
- New brighter, more-user friendly touchscreen
- New keyboard that is more responsive, allowing users to more easily navigate workflows