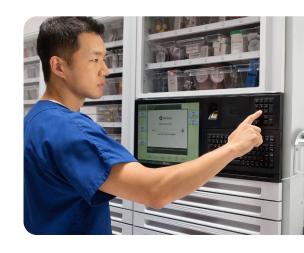

# Keep Up with Latest Technology

XTExtend from Omnicell is a comprehensive solution designed to give Pharmacy enhanced control of automated dispensing cabinets and anesthesia carts to ensure patient safety while supporting ease of use for Nursing and Anesthesiology clinicians.

# **Hardware Upgrades**

Your XTExtend bundle also includes hardware upgrades designed to improve uptime and user experience for your clinicians, including:

- · New console designed to preserve uptime as cabinets age
- New brighter, more-user friendly touchscreen
- New keyboard that is more responsive, allowing users to more easily navigate workflows